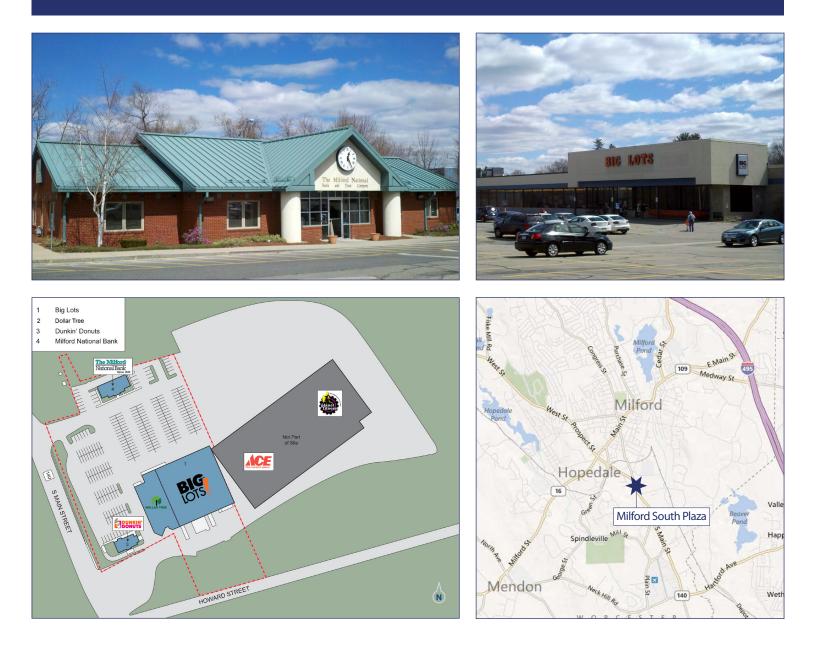

Milford South Plaza is a 44,000 +/- sf neighborhood shopping center located on busy Route 140 (South Main Street) off Route 16. The center is occupied by Big Lots, Dollar Tree, Dunkin Donuts, and Milford National Bank. Adjacent to the center is a 77,000 +/- sf retail center occupied by recognizable tenants including Planet Fitness, Ace Hardware and Essentials Spa & Wellness Center. The combination of tenants at the center attracts a wide variety of shoppers and promote tremendous amounts of onsite traffic.