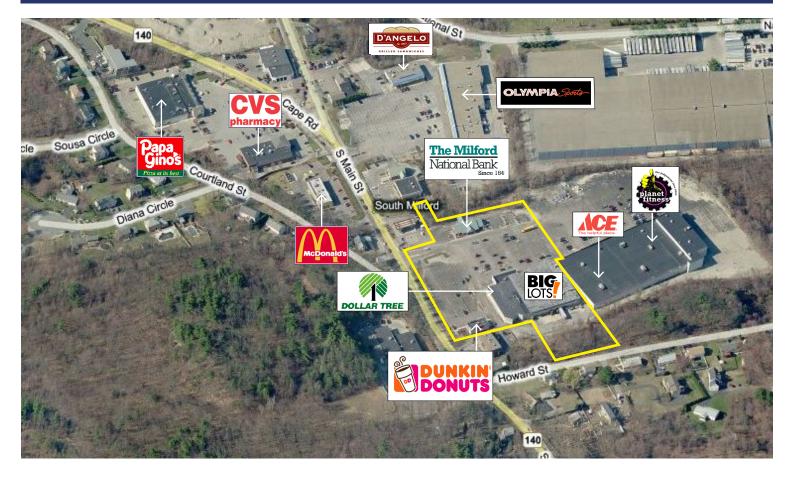

Milford South Plaza is a 44,000 +/- sf neighborhood shopping center located on busy Route 140 (South Main Street) off Route 16. The center is occupied by Big Lots, Dollar Tree, Dunkin Donuts, and Milford National Bank. Adjacent to the center is a 77,000 +/- sf retail center occupied by recognizable tenants including Planet Fitness, Ace Hardware and Essentials Spa & Wellness Center. The combination of tenants at the center attracts a wide variety of shoppers and promote tremendous amounts of onsite traffic.